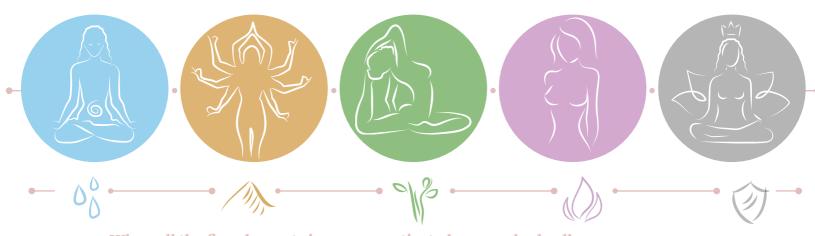

Since you carry the entirety of the Universe within you, you too are the union of five elements.

There is WATER within you. Its primary organs are the kidneys. This is the MAGE within you.

You consist of the EARTH that is materialised in the spleen. This is the HEALER within you.

You are WOOD.
Wood is governed by the liver.
This is the VISIONARY within you.

You are FIRE and fire is guided by your heart.
This is the MESMERIZER within you.

You are also made of METAL. Its primary organ are your lungs. This is the QUEEN within you. All five elements, all five women, need to be equally ignited and equally active. This ensures the health of your body, your emotions, and your virtues. If one of the five elements is lacking, there is imbalance in your life. If one of the five elements is overpowering the others, the remaining elements are depleted.

### the healer

association: Louise L. Hay

The prerequisites for an IGNITED and FULLY-FUNCTIONAL HEALER:

a nourished spleen and a stress-free pancreas.

This ensures that you have no blood sugar spikes, have the right muscle-to-fat ratio as well as the right ratio of acidic and alkaline substances in your body, maintain fit facial muscles, hydrated cells, have freely circulating lymph, allow others to take care of you when you need it, and take rests when you are tired.

## the mage

association: Mary Magdalene

The prerequisites for an IGNITED and FULLY-FUNCTIONAL MAGE:

a well-rested adrenal gland, full and healthy reproductive organs, an active connection between the left and right hemispheres, a cool sympathetic nervous system, low cortisol and adrenaline levels, a lively sacrum, awakened ovaries, nourished bones and joints, and lively, powerful, and rejuvenated circular muscles.

### the mesmeriser

association: Aphrodite, Marlyn Monroe

# the queen

association: Cleopatra

The prerequisites for an IGNITED and FULLY-FUNCTIONAL QUEEN:

freely moving breath, clear lungs, unobstructed intestines, healthy emotions, an ideal intestinal flora, an optimally functioning thyroid, a fully-functional immune system, well-circulated skin, free flow of energy in connective tissues and meridians, and the ability to let go (both of people and the circumstances in your life).

# the visionary

association: Madonna